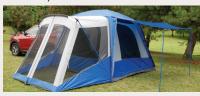

### **Lifestyle Accessories**

Cross Rails

Cargo Box — 368L

Kayak Carrier

Accessory Frame Kit

Camping Tent

Ski/Snowboard Carrier

Cargo Box — 226L