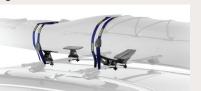

### **Lifestyle Accessories**

Cross Rails

Cargo Box — 368L

Kayak Carrier

Accessory Frame Kit

Camping Tent

Ski/Snowboard Carrier

Cargo Box — 226L