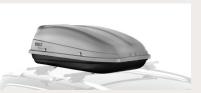

# **Equipped exterior.**

Get your exterior exploration-ready, with a variety of adventurous accessories. Turn your roof into the ultimate weekend-warrior dream, with Cross Rails for a Kayak Carrier, Bike Carrier, or even a Cargo Box. And for extra protection on the road less travelled, the Mud Guards, Clear Film Protectors, and Plastic Hood Protector are just some of the accessories that keep your KONA exterior in great condition.

### **Lifestyle Accessories**

Cross Rails

Cargo Box — 368L

Kayak Carrier

Accessory Frame Kit

Camping Tent

Ski/Snowboard Carrier

Cargo Box — 226L