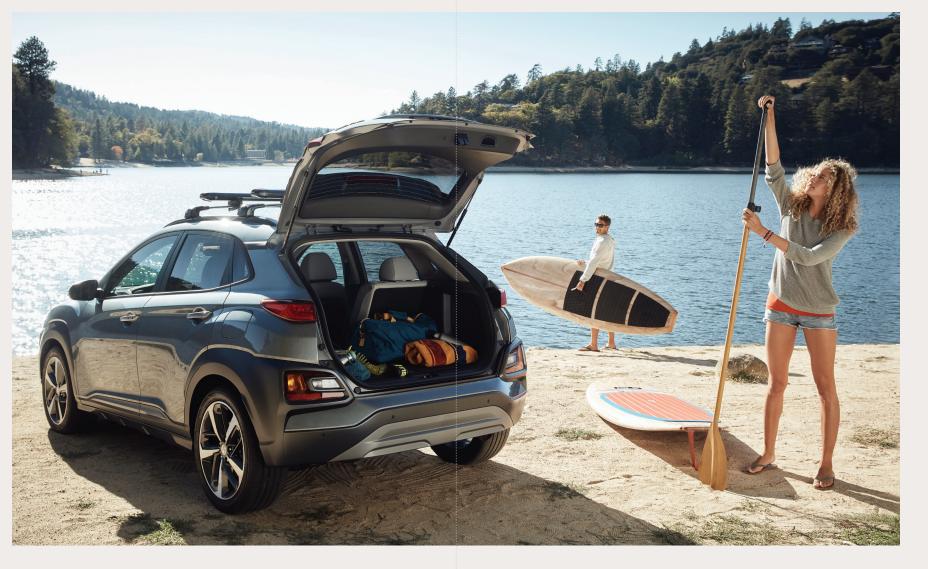

# **Equipped exterior.**

Get your exterior exploration-ready, with a variety of adventurous accessories. Turn your roof into the ultimate weekend-warrior dream, with Cross Rails for a Kayak Carrier, Bike Carrier, or even a Cargo Box. And for extra protection on the road less travelled, the Mud Guards, Clear Film Protectors, and Plastic Hood Protector are just some of the accessories that keep your KONA exterior in great condition.

### **Lifestyle Accessories**

Cross Rails

Cargo Box — 368L

Kayak Carrier

Accessory Frame Kit

Camping Tent

Ski/Snowboard Carrier

Cargo Box — 226L