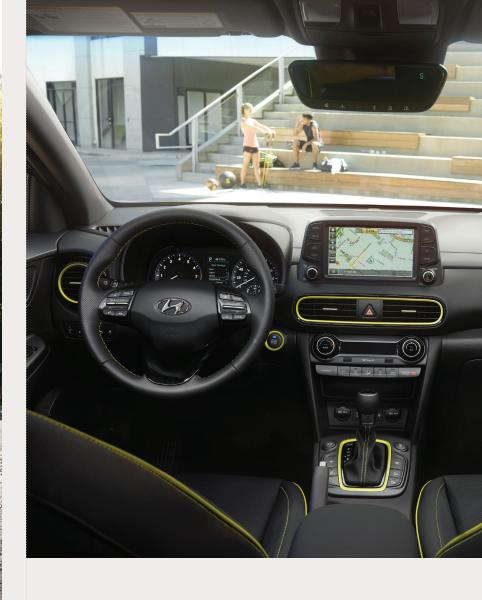

# Make the most out of your interior.

A variety of our accessories are designed to help keep the interior of your KONA clean and protected while maximizing convenience in amongst its spacious cabin. The Cargo Net and Cargo Tray make packing for adventures easily manageable, while accessories like a Multimedia Device Holder — or even a simple LED Footwell Light — make every step of every trip as convenient as possible.