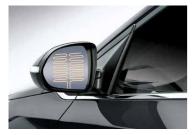

# Equipped to make cold mornings a little warmer.

Keep warm on your journeys with the available heated front seats and an available heated steering wheel. Plus, available heated side mirrors take care of one of the most frustrating parts of winter driving: having to clear your mirrors of ice and snow but without moving them out of alignment.