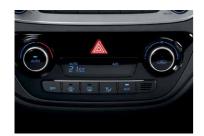

### Safe connections.

Stay connected safely with the available Bluetooth® hands-free phone system and steering wheel-mounted controls to adjust your audio levels, change songs or call friends. Available Android Auto™ and Apple CarPlay™ make it safer to access your favourite smartphone apps, including navigation and text messages, via the available 7.0" touch-screen display.