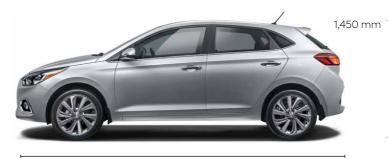

### Convenience and space.

The 4-door model features an available hands-free Smart Trunk so you can unload a handful more conveniently, while the hatchback versatility of the 5-door model offers best-in-class cargo space<sup>‡</sup> for all your gear.