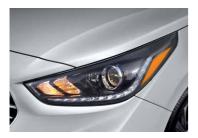

### **Bold new style.**

The all-new Accent features our latest design signature, a bold "cascading grille" inspired by the flowing descent of molten steel. The more assertive front profile features newly sculpted hood lines that complement the available projection headlights with bright LED accents that guide your way.