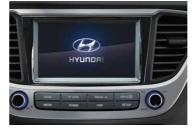

### Safe connections.

Stay connected safely with the available Bluetooth® hands-free phone system and steering wheel-mounted controls to adjust your audio levels, change songs or call friends. Available Android Auto™ and Apple CarPlay™ make it safer to access your favourite smartphone apps, including navigation and text messages, via the available 7.0" touch-screen display.

Standard 5.0" touch-screen with rearview camera

Available proximity key with push-button ignition

Available 7.0" touch-screen with Android Auto  $^{\text{tM}\Diamond}$  and Apple CarPlay  $^{\text{tM}\triangle}$ 