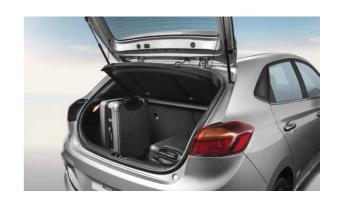

### Convenience and space.

The 4-door model features an available hands-free Smart Trunk so you can unload a handful more conveniently, while the hatchback versatility of the 5-door model offers best-in-class cargo space<sup>‡</sup> for all your gear.