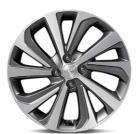

#### Wheels

15" steel wheel Standard on L and LE models

15" alloy wheel Standard on GL model

17" alloy wheel Standard on GLS model