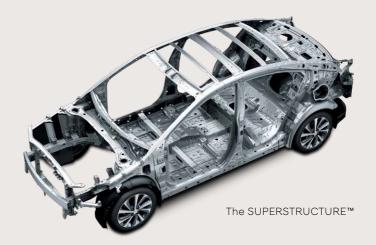

### The SUPERSTRUCTURE™.

At the core of the all-new Accent is the SUPERSTRUCTURE™, a state-of-the-art platform built with our very own Advanced High Strength Steel to deliver exceptional stiffness and strength. In the event of a collision, the SUPERSTRUCTURE™ helps protect occupants inside the vehicle by absorbing harmful energy and redirecting it away from the passenger compartment.