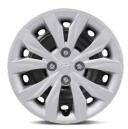

#### Wheels

15" steel wheel Standard on L and LE models

15" alloy wheel Standard on GL model

17" alloy wheel Standard on GLS model