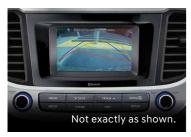

Standard 5.0" touch-screen with rearview camera

Available proximity key with push-button ignition

Available 7.0" touch-screen with Android Auto  $^{\text{tM}\Diamond}$  and Apple CarPlay  $^{\text{tM}\triangle}$ 

Available Autonomous Emergency Braking<sup>1</sup>

This available safety feature uses radar to detect rapidly closing speeds in relation to the vehicle ahead. If a potential forward collision is detected, audible and visual warning notifications alert the driver. If the driver does not react to avoid the impact, the system can provide full braking assistance to help avoid a potential collision.