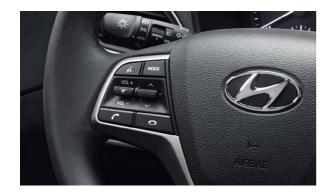

### Safe connections.

Stay connected safely with the available Bluetooth® hands-free phone system and steering wheel-mounted controls to adjust your audio levels, change songs or call friends. Available Android Auto™ and Apple CarPlay™ make it safer to access your favourite smartphone apps, including navigation and text messages, via the available 7.0" touch-screen display.