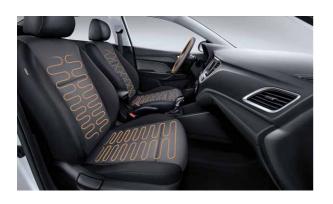

# Equipped to make cold mornings a little warmer.

Keep warm on your journeys with the available heated front seats and an available heated steering wheel. Plus, available heated side mirrors take care of one of the most frustrating parts of winter driving: having to clear your mirrors of ice and snow but without moving them out of alignment.