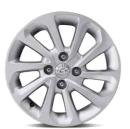

#### Wheels

15" steel wheel Standard on L and LE models

15" alloy wheel Standard on GL model

17" alloy wheel Standard on GLS model