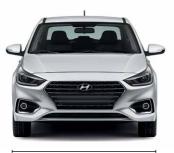

### Convenience and space.

The 4-door model features an available hands-free Smart Trunk so you can unload a handful more conveniently, while the hatchback versatility of the 5-door model offers best-in-class cargo space<sup>‡</sup> for all your gear.