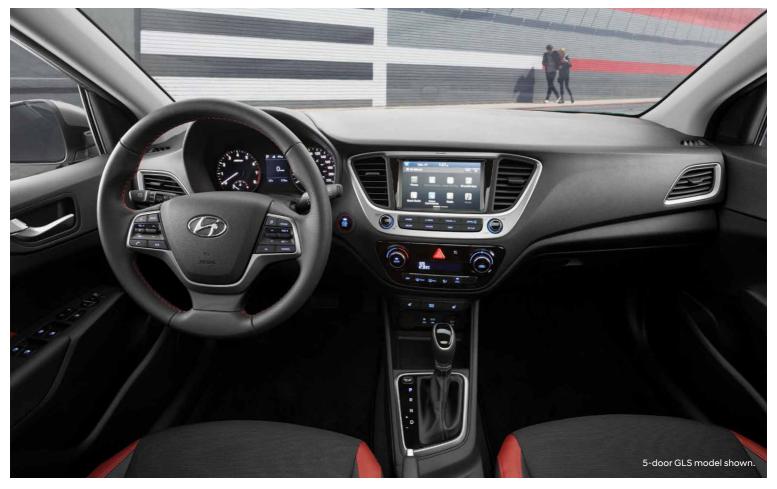

### Safe connections.

Stay connected safely with the available Bluetooth® hands-free phone system and steering wheel-mounted controls to adjust your audio levels, change songs or call friends. Available Android Auto™ and Apple CarPlay™ make it safer to access your favourite smartphone apps, including navigation and text messages, via the available 7.0" touch-screen display.

Standard 5.0" touch-screen with rearview camera

Available proximity key with push-button ignition

Available 7.0" touch-screen with Android Auto  $^{\text{tM}\Diamond}$  and Apple CarPlay  $^{\text{tM}\triangle}$ 