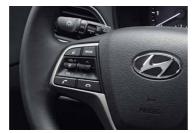

### Safe connections.

Stay connected safely with the available Bluetooth® hands-free phone system and steering wheel-mounted controls to adjust your audio levels, change songs or call friends. Available Android Auto™ and Apple CarPlay™ make it safer to access your favourite smartphone apps, including navigation and text messages, via the available 7.0" touch-screen display.