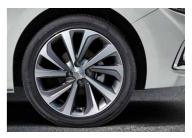

#### Wheels

15" steel wheel Standard on L and LE models

15" alloy wheel Standard on GL model

17" alloy wheel Standard on GLS model