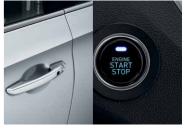

Standard 5.0" touch-screen with rearview camera

Available proximity key with push-button ignition

Available 7.0" touch-screen with Android Auto  $^{\text{tM}\Diamond}$  and Apple CarPlay  $^{\text{tM}\triangle}$ 