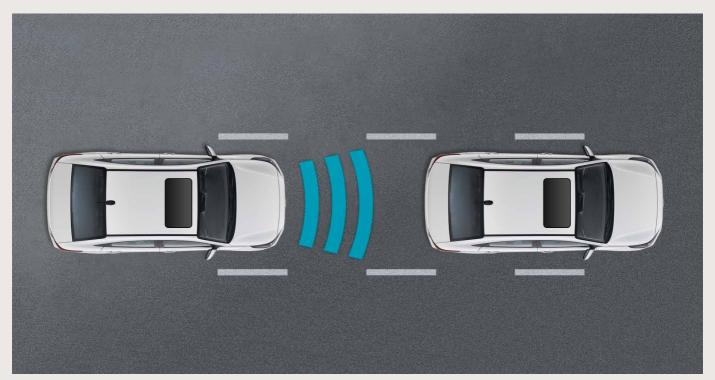

Available Autonomous Emergency Braking<sup>1</sup>

This available safety feature uses radar to detect rapidly closing speeds in relation to the vehicle ahead. If a potential forward collision is detected, audible and visual warning notifications alert the driver. If the driver does not react to avoid the impact, the system can provide full braking assistance to help avoid a potential collision.