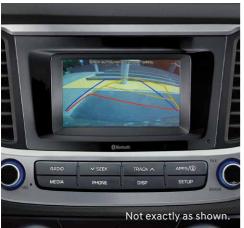

Standard 5.0" touch-screen with rearview camera

Available proximity key with push-button ignition

Available 7.0" touch-screen with Android Auto  $^{\text{tM}\Diamond}$  and Apple CarPlay  $^{\text{tM}\triangle}$ 