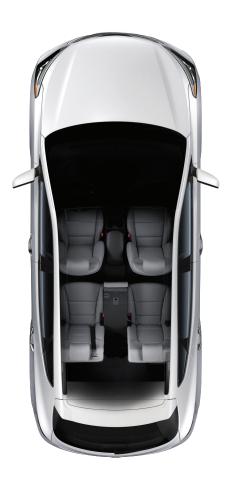

# Versatile space.

Rear seats recline for comfort, fold 40/20/40 delivering flexible storage, and are available with a second-row sliding feature — making it possible to bring a child seat closer to the front passenger. The smart design also provides an additional 51L of storage under the cargo floor, so you can store items out of sight. Plus, the available Smart Power Liftgate makes it that much more convenient to load and unload your cargo.