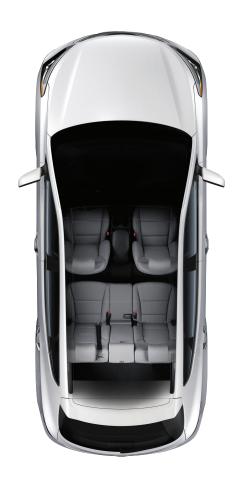

# Versatile space.

Rear seats recline for comfort, fold 40/20/40 delivering flexible storage, and are available with a second-row sliding feature — making it possible to bring a child seat closer to the front passenger. The smart design also provides an additional 51L of storage under the cargo floor, so you can store items out of sight. Plus, the available Smart Power Liftgate makes it that much more convenient to load and unload your cargo.