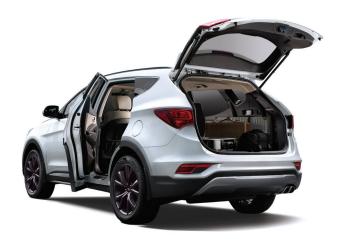

# Versatile space.

Rear seats recline for comfort, fold 40/20/40 delivering flexible storage, and are available with a second-row sliding feature — making it possible to bring a child seat closer to the front passenger. The smart design also provides an additional 51L of storage under the cargo floor, so you can store items out of sight. Plus, the available Smart Power Liftgate makes it that much more convenient to load and unload your cargo.