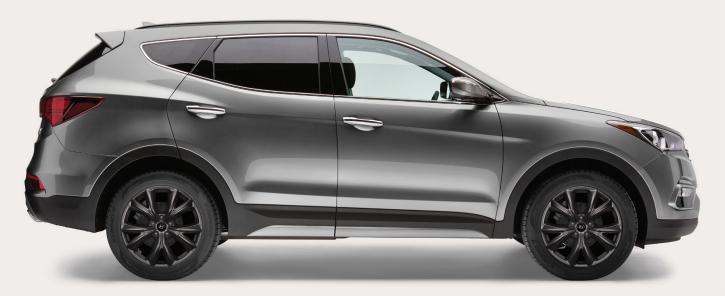

## Colours and wheels

## **Exterior Colours**

Sparkling Silver

Nightfall Blue\*

Wheels

**Interior Colours** 

With YES Essentials®

Standard on 2.4L model

stain protectant

Grey cloth

Black cloth

With YES Essentials®

2.4L Premium models

stain protectant Standard on

Beige leather

Black leather

Standard 17" alloy wheel

Available 19" allov wheel

Grey leather

Available on 2.4L Luxury, 2.0T Limited and 2.0T Ultimate models

(Frost White Pearl, Twilight Black and Serrano Red exterior colours only)

Available 19" alloy wheel with dark graphite finish