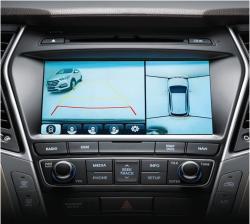

Available Multi-view Camera System

Standard heated front seats, available ventilated front seats, available heated rear seats