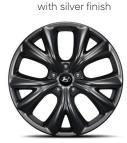

Available 19" allov wheel

Grey leather

Available on 2.4L Luxury, 2.0T Limited and 2.0T Ultimate models

(Frost White Pearl, Twilight Black and Serrano Red exterior colours only)

Available 19" alloy wheel with dark graphite finish

Available on 2.4L Luxury, 2.0T Limited and 2.0T Ultimate models

(Twilight Black and Titanium Silver exterior colours only)

Choice of interior colour depends upon model and/or exterior colour selection. Colours shown are for reference only and may vary from the actual hue and appearance. Visit hyundaicanada.com, or see your dealer for details.