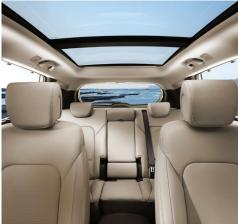

## Feature-rich cabin.

As the driver, get comfortable with standard heated front seats, an available heated steering wheel and 12-way power driver's seat with integrated memory system. You can also stay connected to your favourite apps with available Android Auto™ and Apple CarPlay™ smartphone connectivity. How about the rest of the crew? Everyone can appreciate the view offered by the available panoramic sunroof and added privacy thanks to the available rear window sunshade blinds.

# Versatile space.

Rear seats recline for comfort, fold 40/20/40 delivering flexible storage, and are available with a second-row sliding feature — making it possible to bring a child seat closer to the front passenger. The smart design also provides an additional 51L of storage under the cargo floor, so you can store items out of sight. Plus, the available Smart Power Liftgate makes it that much more convenient to load and unload your cargo.