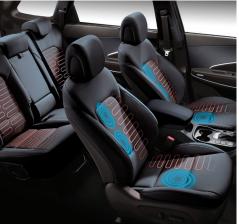

Available Multi-view Camera System

Standard heated front seats, available ventilated front seats, available heated rear seats