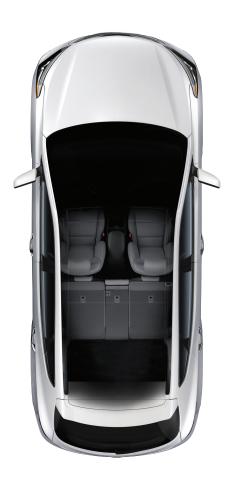

## Feature-rich cabin.

As the driver, get comfortable with standard heated front seats, an available heated steering wheel and 12-way power driver's seat with integrated memory system. You can also stay connected to your favourite apps with available Android Auto™ and Apple CarPlay™ smartphone connectivity. How about the rest of the crew? Everyone can appreciate the view offered by the available panoramic sunroof and added privacy thanks to the available rear window sunshade blinds.

# Versatile space.

Rear seats recline for comfort, fold 40/20/40 delivering flexible storage, and are available with a second-row sliding feature — making it possible to bring a child seat closer to the front passenger. The smart design also provides an additional 51L of storage under the cargo floor, so you can store items out of sight. Plus, the available Smart Power Liftgate makes it that much more convenient to load and unload your cargo.

Available Multi-view Camera System

Standard heated front seats, available ventilated front seats, available heated rear seats