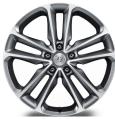

Grey cloth

Black cloth

With YES Essentials®

2.4L Premium models

stain protectant Standard on

Beige leather

Black leather

Standard 17" alloy wheel

Available 19" allov wheel

Grey leather

Available on 2.4L Luxury, 2.0T Limited and 2.0T Ultimate models

(Frost White Pearl, Twilight Black and Serrano Red exterior colours only)

Available 19" alloy wheel with dark graphite finish