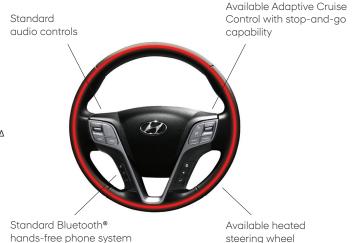

## Feature-rich cabin.

As the driver, get comfortable with standard heated front seats, an available heated steering wheel and 12-way power driver's seat with integrated memory system. You can also stay connected to your favourite apps with available Android Auto™ and Apple CarPlay™ smartphone connectivity. How about the rest of the crew? Everyone can appreciate the view offered by the available panoramic sunroof and added privacy thanks to the available rear window sunshade blinds.

Available Adaptive Cruise Control with stop-and-go capability

Standard 5.0" touch-screen with rearview camera

Standard 7 airbags