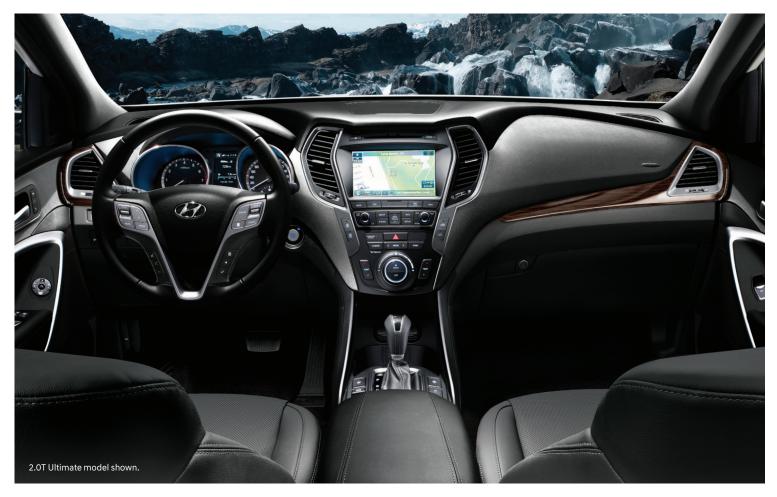

## Feature-rich cabin.

As the driver, get comfortable with standard heated front seats, an available heated steering wheel and 12-way power driver's seat with integrated memory system. You can also stay connected to your favourite apps with available Android Auto™ and Apple CarPlay™ smartphone connectivity. How about the rest of the crew? Everyone can appreciate the view offered by the available panoramic sunroof and added privacy thanks to the available rear window sunshade blinds.

# Efficiently powerful.

Whether you choose the standard 2.4L Gasoline Direct Injection (GDI) engine or opt for the available 240 horsepower 2.0L twin-scroll turbo-charged GDI engine, you'll be ready to take on your day in the Santa Fe Sport with power and confidence. The available active cornering control All-Wheel Drive system and 3,500 lbs of towing capacity provide even greater capability.